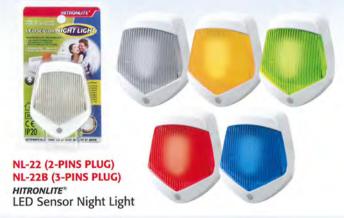

R-88-C HITRONWEB\* Electronic Insect Killer

HITRONCARE\* Home Protector Alarm

Mosquito & Insect Repeller