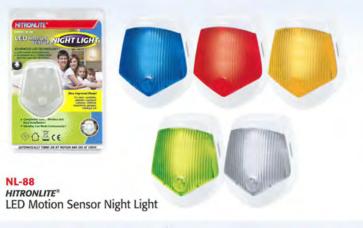

R-88-C HITRONWEB\* Electronic Insect Killer

HITRONCARE\* Home Protector Alarm

Mosquito & Insect Repeller