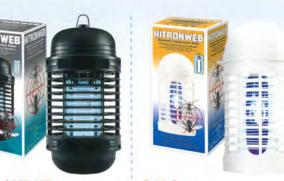

CH-10, CH-10B HITRONWEB\* Electronic Insect Killer

**UV LED Vacuum Insect Trap** 

CH-15, CH-15B HITRONWEB\* Electronic Insect Killer

iGu FR-3003 Fang Reflektor

SCR-10 / SCR-10B HITRONWEB\* Electronic Insect Killer Electronic Insect Killer