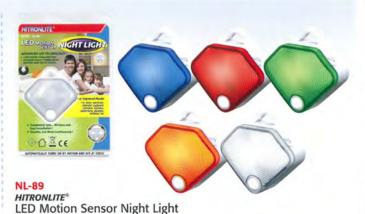

R-88-C HITRONWEB\* Electronic Insect Killer

HITRONCARE\* Home Protector Alarm

Mosquito & Insect Repeller