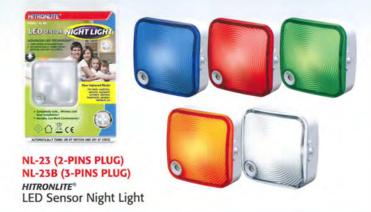

R-88-C HITRONWEB\* Electronic Insect Killer

HITRONCARE\* Home Protector Alarm

Mosquito & Insect Repeller