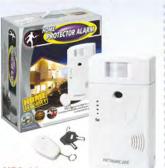

R-88-C HITRONWEB\* Electronic Insect Killer

HITRONCARE\* Home Protector Alarm

Mosquito & Insect Repeller